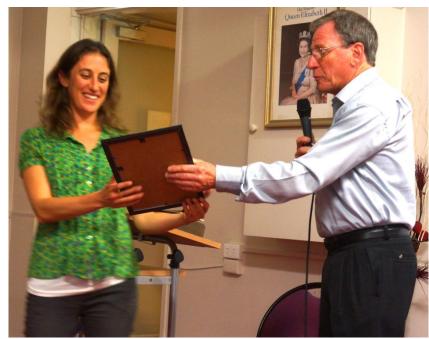

Guest Speaker Dr. Elise Bialylew

Presentation to Dr Elise for her talk to the club.