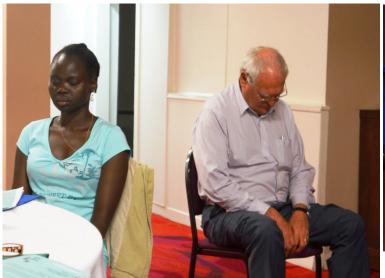

# PHOTO'S FROM LAST WEEK

Guest Rebecca Ayenmame, Beth and Mary

Chairman Jeff

Ros and Lyn (peas in a pod)

Guest, Rebecca

Phil, Don and Andrew

Robyn getting in early on the meditation

Page 4 M.W. Bulletin 9 April 2014

# Mindfulness: Upgrade your inner technology Dr Elise Bialylew @meditatecreate elisebialylew@omail.com

**Topic Mindfulness Meditation** 

Imposters - they are actually sleeping!

Page 5 M.W. Bulletin 9 April 2014