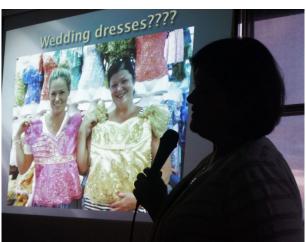

#### PRESIDENTS REPORT 5 MARCH 2014

Rhonda and Philip provided a very interesting presentation last week on their recent trip to Cambodia. It was in effect an update on the work they and others have been involved in at Siem Reap, and it is very rewarding for them to see how the individual children have progressed since the project commenced. Ron Thorpe added his observations from a trip he and Gay recently made to the area, and it was clear from Ron's words that what he saw made a great impression on both of them.

# PHOTO'S FROM LAST WEEK

Cambodia Project

Sewing Centre