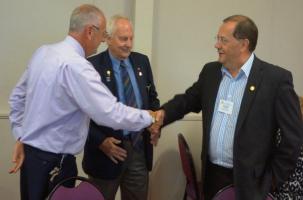

#### PHOTO'S FROM LAST WEEK

Chairman Malcolm

ADG Roger

Sergeant Roger

Malcolm and Guest Speaker Neale

Page 3 M.W. Bulletin 5 Feb 2014

Craig and Neale

Graham, Roger and Glen

Neale & the topic of his presentation

Neale and President Terry

Helen and Danny