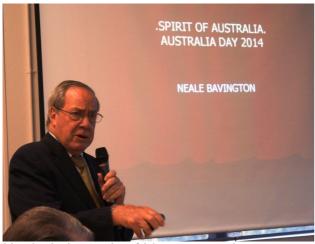

#### PRESIDENTS REPORT

What a marvellous Australia Day celebration dinner we had last Wednesday night. We were very fortunate to have Retired Brigadier Neale Bavington return, and provide us with an Australia Day address to remember. In his address, Neale captured parts of our history, our traditions, our sacrifices, our achievements and new challenges in a way that had the audience totally focused on his Australia Day message. I thought afterward how beneficial to our community it would be in future years if our current secondary students were to have heard it.

#### PHOTO'S FROM LAST WEEK

Chairman Malcolm

ADG Roger

Sergeant Roger

Malcolm and Guest Speaker Neale

Page 3 M.W. Bulletin 5 Feb 2014

Craig and Neale

Graham, Roger and Glen

Neale & the topic of his presentation

Neale and President Terry

Helen and Danny