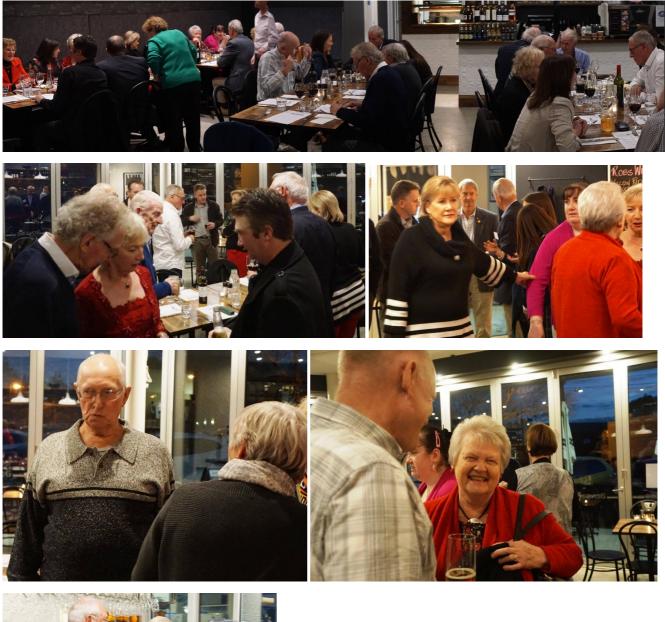

### PHOTOS FROM LAST MEETING

Various photos from our social night at Bensons Restaurant including presentation from Neha Salahuddin and Hayley Dureau from Mt Waverley SC

M.W. Bulletin 24 August 2016