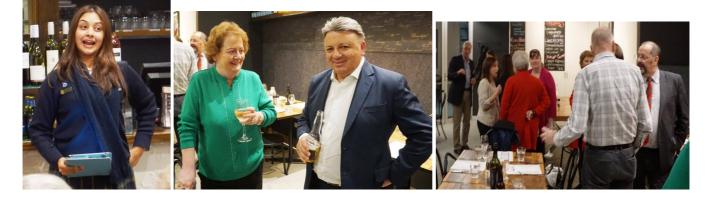

### PHOTOS FROM LAST MEETING

Various photos from our social night at Bensons Restaurant including presentation from Neha Salahuddin and Hayley Dureau from Mt Waverley SC

M.W. Bulletin 24 August 2016