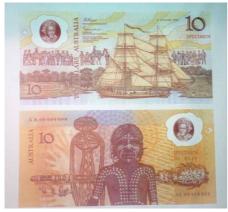

Presidents Report for 14 June 2017

Wednesday 7th. June. The meeting was attended by 19 members who listened to Prof. Tom Spurling tell us a very interesting story about the history of Australian Bank notes, and how we came to be the world first to change to Polymer notes, and then on sold to Canada and other countries. On Monday evening Robyn Morrow, Paul Power and myself went to an Indigenous Community support meeting to discuss the problems in Northern Territory with children having eye problems turning into Trachoma, which then can cause blindness. It will be a large Rotary project that will take 3 or 4 years to eradicate. We spend a lot of money overseas helping with water problems, but we tend to forget our own indigenous problems. Lets hope many clubs join