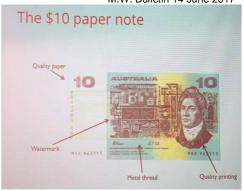

Presidents Report for 14 June 2017

Wednesday 7th. June. The meeting was attended by 19 members who listened to Prof. Tom Spurling tell us a very interesting story about the history of Australian Bank notes, and how we came to be the world first to change to Polymer notes, and then on sold to Canada and other countries. On Monday evening Robyn Morrow, Paul Power and myself went to an Indigenous Community support meeting to discuss the problems in Northern Territory with children having eye problems turning into Trachoma, which then can cause blindness. It will be a large Rotary project that will take 3 or 4 years to eradicate. We spend a lot of money overseas helping with water problems, but we tend to forget our own indigenous problems. Lets hope many clubs join