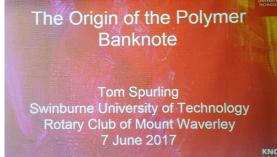

Presidents Report for 14 June 2017

Wednesday 7th. June. The meeting was attended by 19 members who listened to Prof. Tom Spurling tell us a very interesting story about the history of Australian Bank notes, and how we came to be the world first to change to Polymer notes, and then on sold to Canada and other countries. On Monday evening Robyn Morrow, Paul Power and myself went to an Indigenous Community support meeting to discuss the problems in Northern Territory with children having eye problems turning into Trachoma, which then can cause blindness. It will be a large Rotary project that will take 3 or 4 years to eradicate. We spend a lot of money overseas helping with water problems, but we tend to forget our own indigenous problems. Lets hope many clubs join